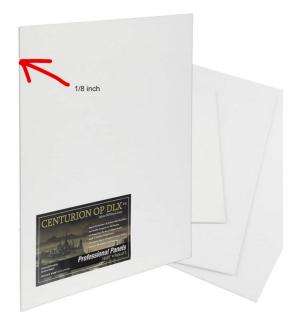

#### **PORTFOLIO:**

- Up to 10 unframed artworks protected in shrink wrap or cellophane art bag
- DO NOT use the clear bag packaging from pre-cut mats.
- All paper pieces must have a rigid support, either in a mat or on a support backing.
- You must provide your own professional art print rack (i.e., black canvas or wood only).
- MAX SIZE 24" on longest side (includes the mat /backing support)
- Canvas or Wood Panel Flat Board <u>no thicker than</u> 3/8 inches protected in shrink wrap or Clear Art bag can be included in the portfolio.

### **CANVAS PRINT RACK**

PORTFOLIO: TYPES OF DEPTH OF CANVAS BOARDS AND WOOD PANEL

WALL: Minimun 1.5 inches Deep PORTFOLIO: Minimum 1/8 inch deep up to Maximum 3/8 inch