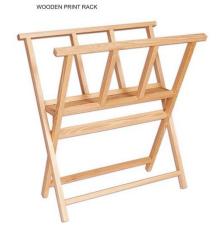

#### **PORTFOLIO:**

- Up to 10 unframed artworks protected in shrink wrap or cellophane art bag
- DO NOT use the clear bag packaging from pre-cut mats.
- All paper pieces must have a rigid support, either in a mat or on a support backing.
- You must provide your own professional art print rack (i.e., black canvas or wood only).
- MAX SIZE 24" on longest side (includes the mat /backing support)
- Canvas or Wood Panel Flat Board <u>no thicker than</u> 3/8 inches protected in shrink wrap or Clear Art bag can be included in the portfolio.

#### BRING THE FOLLOWING ON RECEIVING DAY

- One completed Inventory Sheet (keep a copy for yourself)
- Wall Display Art: Two labels for each artwork One back of artwork. Second Label clip to inventory sheet
- Portfolio Art: Attach one label to back of artwork
- Wood or Canvas Print Rack for Portfolio Artwork

# PRINT RACKS WOODEN PRINT RACK