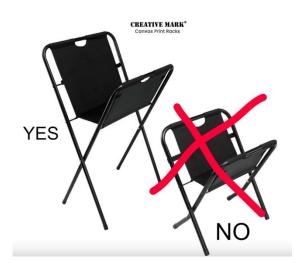

#### **PORTFOLIO:**

- Up to 10 unframed artworks protected in shrink wrap or cellophane art bag
- DO NOT use the clear bag packaging from pre-cut mats.
- All paper pieces must have a rigid support, either in a mat or on a support backing.
- You must provide your own professional art print rack (i.e., black canvas or wood only).
- MAX SIZE 24" on longest side (includes the mat /backing support)
- Canvas or Wood Panel Flat Board <u>no thicker than</u> 3/8 inches protected in shrink wrap or Clear Art bag can be included in the portfolio.

#### BRING THE FOLLOWING ON RECEIVING DAY

- One completed Inventory Sheet (keep a copy for yourself)
- Wall Display Art: Two labels for each artwork One back of artwork. Second Label clip to inventory sheet
- Portfolio Art: Attach one label to back of artwork
- Wood or Canvas Print Rack for Portfolio Artwork

#### SAMPLES OF APPROVED PRINT RACK AND PACKAGING OF ARTWORK

### **CANVAS PRINT RACK**

PORTFOLIO: TYPES OF DEPTH OF CANVAS BOARDS AND WOOD PANEL

WALL: Minimun 1.5 inches Deep PORTFOLIO: Minimum 1/8 inch deep up to Maximum 3/8 inch