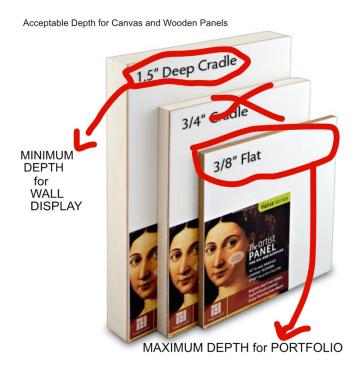

#### WALL DISPLAY: MEDIUM and LARGE ART WORK

- Unframed artwork on canvas or wood panel must have finished edges and have a minimum depth of 1.5 inches
- All artwork must be wired and ready to hang. No saw tooth or clip hangers.
- One large framed/canvas/panel artwork up to a MAX SIZE 48" on the longest side; OR
- Two medium size pieces up to a MAX SIZE 30" on the longest side

#### **PORTFOLIO:**

- Up to 10 unframed artworks protected in shrink wrap or cellophane art bag
- DO NOT use the clear bag packaging from pre-cut mats.
- All paper pieces must have a rigid support, either in a mat or on a support backing.
- You must provide your own professional art print rack (i.e., black canvas or wood only).
- MAX SIZE 24" on longest side (includes the mat /backing support)
- Canvas or Wood Panel Flat Board <u>no thicker than</u> 3/8 inches protected in shrink wrap or Clear Art bag can be included in the portfolio.

### **CANVAS PRINT RACK**

PORTFOLIO: TYPES OF DEPTH OF CANVAS BOARDS AND WOOD PANEL

WALL: Minimun 1.5 inches Deep PORTFOLIO: Minimum 1/8 inch deep up to Maximum 3/8 inch